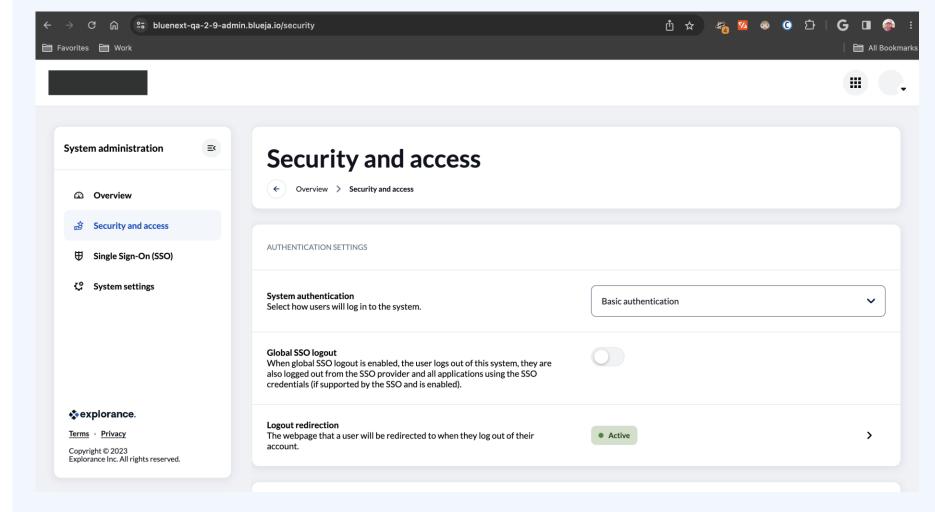

#### Robust Explorance Authentication

- Email 2 Factor-Authentication
- Password Policies
  - Durations
  - History
  - Prohibited words
  - Account lockouts