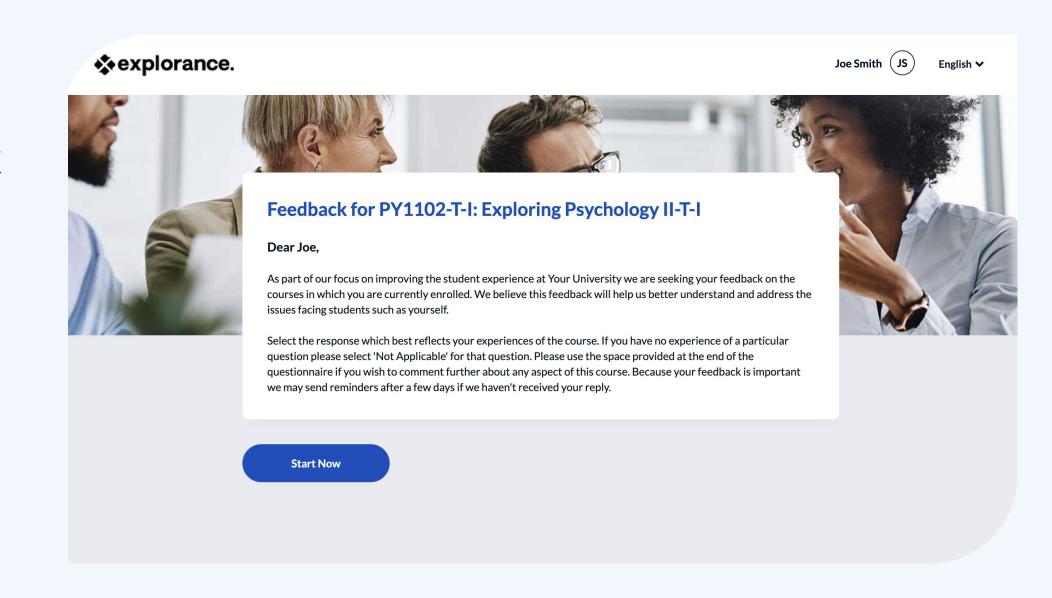

### Feedback Analytics Platform

Supports your most important feedback processes for Student Success and Institutional Effectiveness, and more.

- Course Evaluations
- Satisfaction Surveys
- Midterm Surveys
- Alumni Surveys
- 360 feedback
- And more