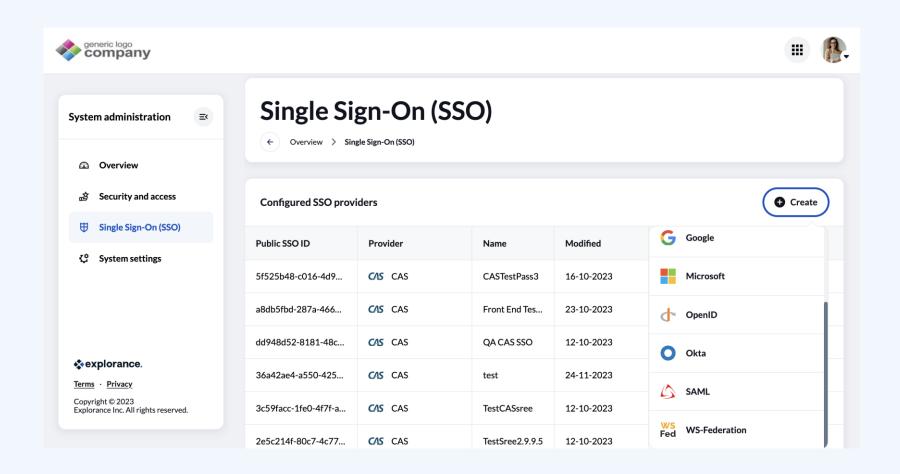

#### Expanded SSO Support

- Delegated configuration
- Expanded SSO support (SAML 2.0, Okta, CAS, WS-Federation, OpenID, Google, Microsoft, and Facebook)
  - Muti-Domain support