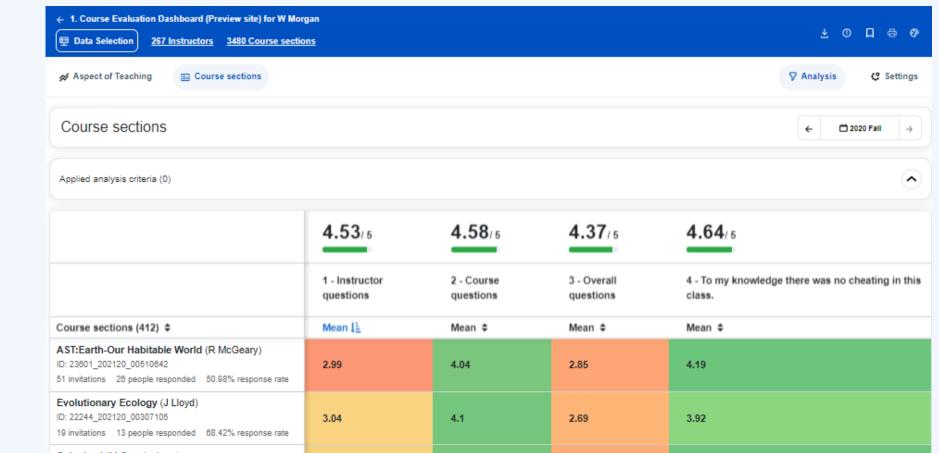

#### **Key Highlights**

DIG allows organizations to augment, validate and add data that may not exist in any systems.

- Refined UI
- In-line editing
- New view/assign/add experience
  - Customizable labels for roles
- New split/merge views
- Ability to Modify after Publish
- Status column
- Customizable sticky columns
- Single User Datasource support
- Performance improvements