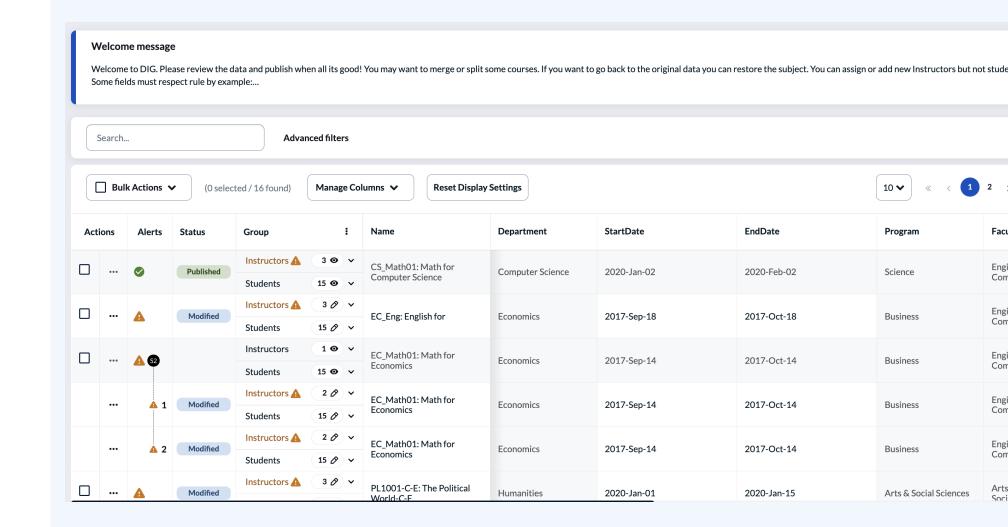

#### **Key Highlights**

DIG allows organizations to augment, validate and add data that may not exist in any systems.

- Refined UI
- In-line editing
- New view/assign/add experience
  - Customizable labels for roles
- New split/merge views
- Ability to Modify after Publish
- Status column
- Customizable sticky columns
- Single User Datasource support
- Performance improvements