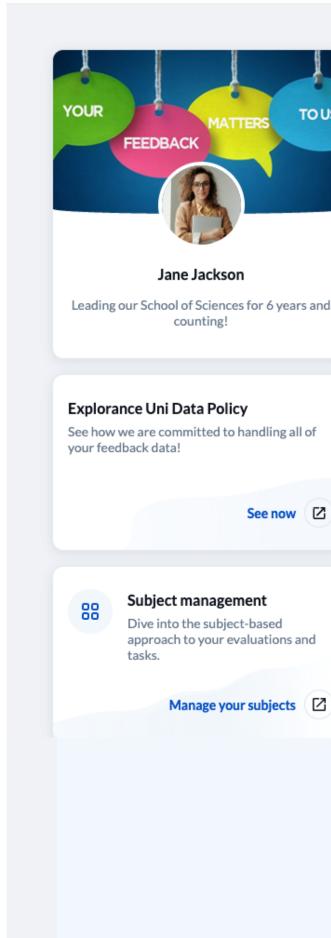

#### My Profile

- Display name
- Profile picture
- Custom Intro text

#### Advanced filtering and access

- User defined filters
- Categories, Sub-cat, Tags
- Personal Bookmarks

explorance